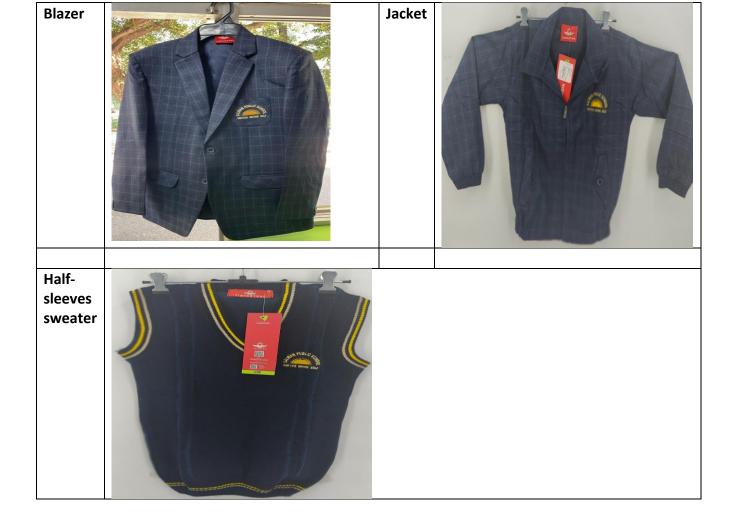

SPS/ 791/ 2024 11<sup>th</sup> December 2024

Dear Parent

It has come to our notice that several students are purchasing blazers and sweaters with outdated designs but featuring the latest logo. Please ensure that you purchase the correct uniform with the new design for both the blazer/jacket and sweater. Any student found wearing the old uniform with new logo will be required to replace it with the correct one, without exception. Kindly be careful while buying the Uniform. Below are photographs of the correct design for your reference.