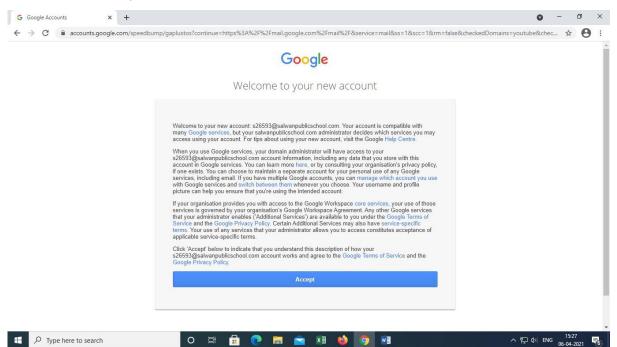

## 4. Click on Accept

5. On the next screen you will be asked to create a new password...

6. Click on change password....it's done. You are now logged into your new email account.