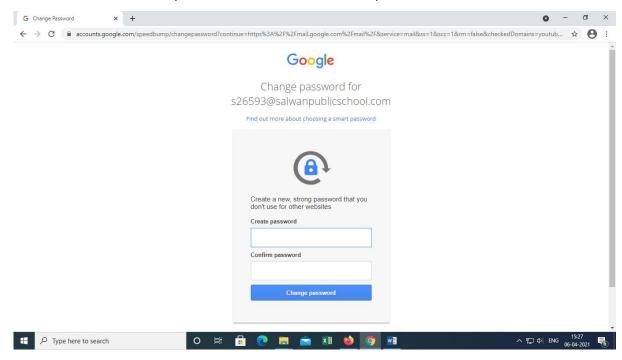

## 4. Click on Accept

5. On the next screen you will be asked to create a new password...

6. Click on change password....it's done. You are now logged into your new email account.