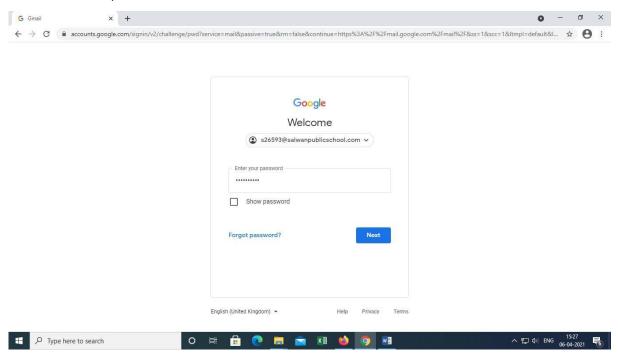

## **Steps:**

- 1. Visit Gmail.com/ accounts.google.com to sign in
- 2. Enter your newly issued official email id @salwanpublicschool.com and click on Next

3. Enter the password as Salwan@123 and click on Next