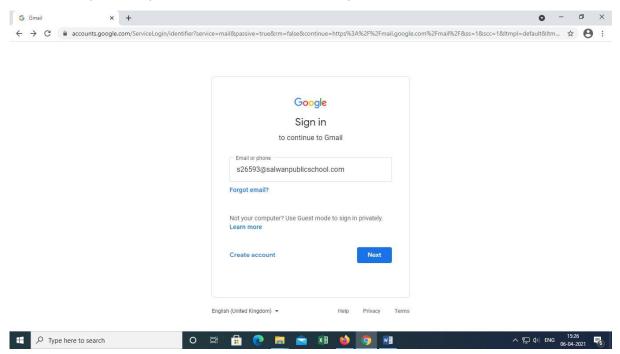

## **Steps:**

- 1. Visit Gmail.com/ accounts.google.com to sign in
- 2. Enter your newly issued official email id @salwanpublicschool.com and click on Next

3. Enter the password as Salwan@123 and click on Next