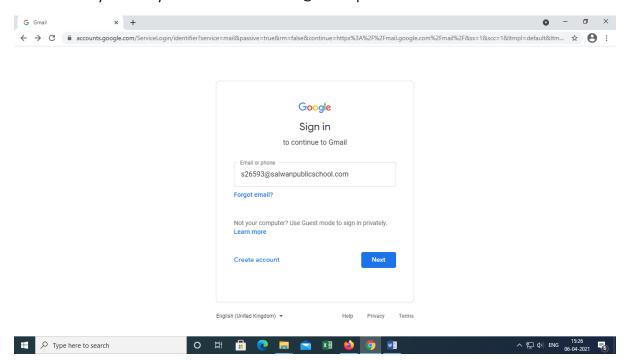

## **Steps:**

- 1. Visit Gmail.com/ accounts.google.com to sign in
- 2. Enter your newly issued official email id @salwanpublicschool.com and click on Next

3. Enter the password as Salwan@123 and click on Next