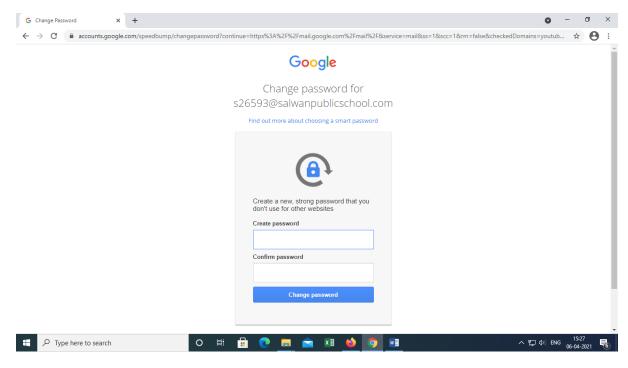

## 4. Click on Accept

5. On the next screen you will be asked to create a new password...

6. Click on change password....it's done. You are now logged into your new email account.