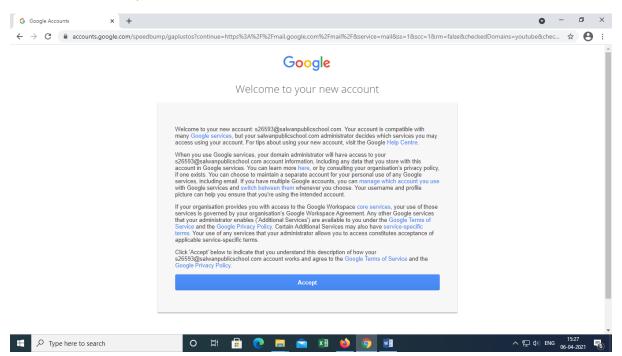

## 4. Click on Accept

5. On the next screen you will be asked to create a new password...

6. Click on change password....it's done. You are now logged into your new email account.