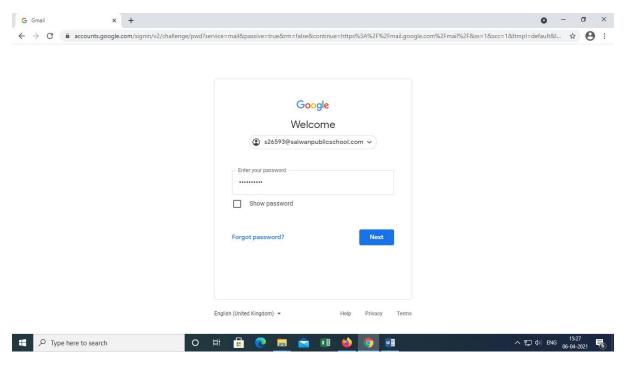

## **Steps:**

- 1. Visit Gmail.com/ accounts.google.com to sign in
- 2. Enter your newly issued official email id @salwanpublicschool.com and click on Next

3. Enter the password as Salwan@123 and click on Next